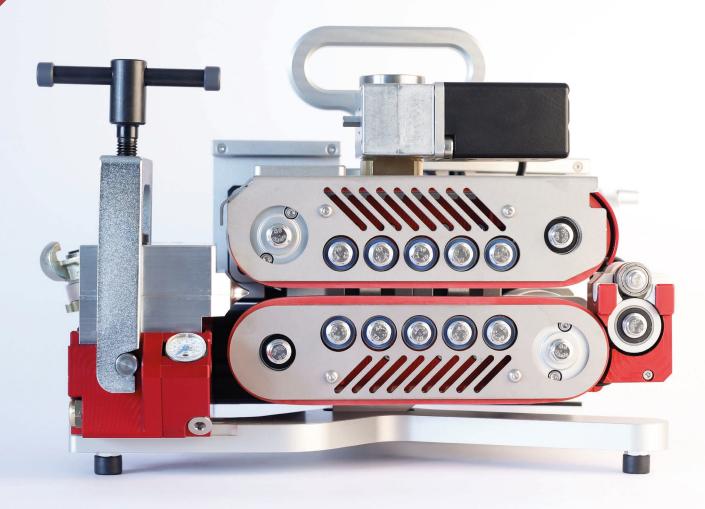

## **V2 ELECTRIC**

Full automatic installation! Robust and compact electric operated fiber blowing machine. This machine can be configurated from 2,4 to 16 mm cable and 7 to 50 mm duct. Anodized aluminum construction makes this machine both lightweight and easy to maintain .

## ELECTRIC FIBER BLOWING MACHINE FOR CABLE 2.4-16 MM / DUCT 7-50 MM

- Electrically operated. 230V power supply. Optional 56V Battery.
- Electronic stopping/slipping protection within 50 ms.
- Softstart: Enables an even smoother start protecting the fiber.
- Auto mode including control of air supply.
- Display for current speed, distance, cable force, pressure and duct air temp.
- Max. speed: 200 m/min.
- Stepless pushing force on cable up to 600 N.
- Electric adjustable clamping force.
- Electric adjustable air supply.
- Works with JetLogger.
- Memory: The last inserted data like pushing force will stay in the memory even if the device will be switched off or the battery need to be exchanged.
- Service info: Memory of total milage/distance since machine taken into operation.
- Duct air release button.
- Diagnostic system.
- Floating prepared. No additional Hardware.