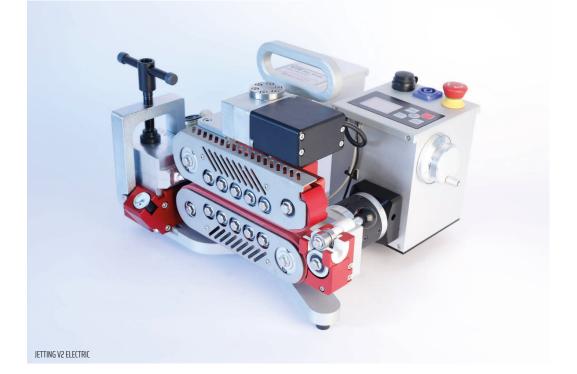

## **V2 ELECTRIC**

Full automatic installation! Robust and compact electric operated fiber blowing machine. This machine can be configurated from 2,4 to 16 mm cable and 7 to 50 mm duct. Anodized aluminum construction makes this machine both lightweight and easy to maintain .

110 and 230 V / 1500 W

56 V/10 Ah

Cable diameter: 2,4-16 mm

Duct diameter: 7-50 mm

Weight: approx 14 kg

Air connection: 3/4" Claw connector

WxHxD 330 x 250 x 330 mm

## ELECTRIC FIBER BLOWING MACHINE FOR CABLE 2.4-16 MM / DUCT 7-50 MM

- Electrically operated. 230V power supply. Optional 56V Battery.
- Electronic stopping/slipping protection within 50 ms.
- Softstart: Enables an even smoother start protecting the fiber.
- Auto mode including control of air supply.
- Display for current speed, distance, cable force, pressure and duct air temp.
- Max. speed: 200 m/min.
- Stepless pushing force on cable up to 600 N.
- Electric adjustable clamping force.
- Electric adjustable air supply.
- Works with JetLogger.
- Memory: The last inserted data like pushing force will stay in the memory even if the device will be switched off or the battery need to be exchanged.
- Service info: Memory of total milage/distance since machine taken into operation.
- Duct air release button.
- Diagnostic system.
- Floating prepared. No additional Hardware.