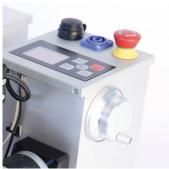

## ELECTRIC FIBER BLOWING MACHINE FOR CABLE 2.4-16 MM / DUCT 7-50 MM

- Electrically operated. 230V power supply. Optional 56V Battery.
- Electronic stopping/slipping protection within 50 ms.
- Softstart: Enables an even smoother start protecting the fiber.
- Auto mode including control of air supply.
- Display for current speed, distance, cable force, pressure and duct air temp.
- Max. speed: 200 m/min.
- Stepless pushing force on cable up to 600 N.
- Electric adjustable clamping force.
- Electric adjustable air supply.
- Works with JetLogger.
- Memory: The last inserted data like pushing force will stay in the memory even if the device will be switched off or the battery need to be exchanged.
- Service info: Memory of total milage/distance since machine taken into operation.
- Duct air release button.
- Diagnostic system.
- Floating prepared. No additional Hardware.